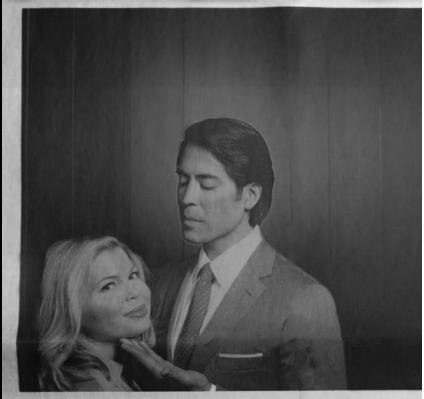

DOCTOR, MY EYES Drs. Noëlle Sherber and Ariel Rad have just opened a new downtown space for cutting-edge dermatology and plastic surgery.

#### REFRESHER COURSE

By Katie Bianco | Photography by Greg Powers

Drs. Noëlle Sherber and Ariel Rad have been discreetly refreshing the faces of DC's high-profile power players for years, and now the dermatologist and plastic surgeon. respectively, have opened a Shangri-La of skincare downtown. Unveiled late this summer, Sherber + Rad offers a carefully customized experience, says Rad, with cutting-edge treatments in both dermatology and plastic surgery-plus an in-house facialist and makeup artist-all under one roof. "I think Washington has been clamoring for this level of service in a single location," says Rad. The sleek space was designed with luxury and, more importantly, discretion in mind.